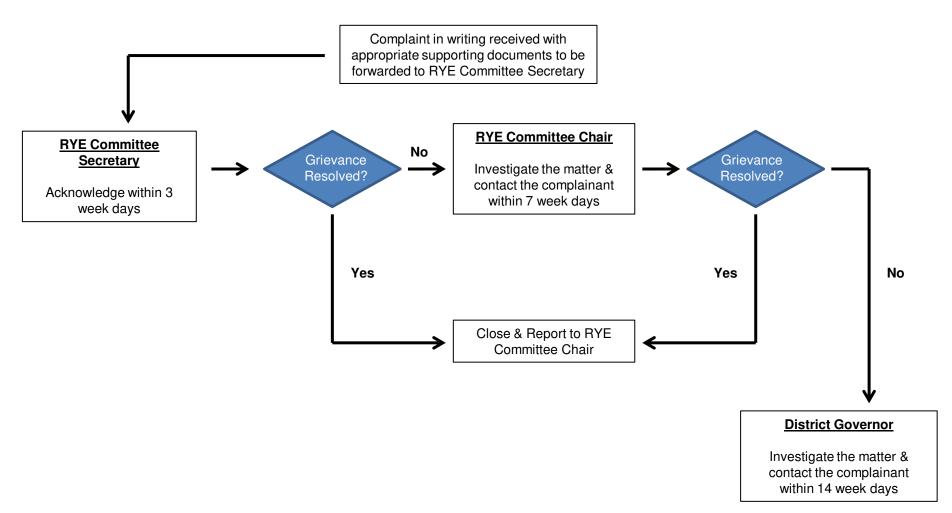

## **Grievance Resolution Procedure**

District 9455 Rotary Youth Exchange (RYE)